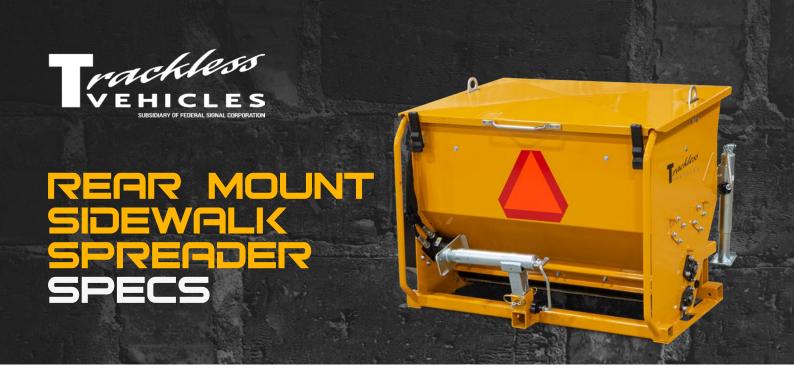

| FEATURES                            | STA | NDARD        | OPTIONAL |
|-------------------------------------|-----|--------------|----------|
| 1/2 yard capacity                   |     | <b>√</b>     |          |
| Heavy gauge steel body construction |     | $\checkmark$ |          |
| Spreader lid                        |     | $\checkmark$ |          |
| 3 adjustable support stands         |     | $\checkmark$ |          |
| Pin mount installation              |     | $\checkmark$ |          |
| 41" spread width                    |     | $\checkmark$ |          |
| 14" ground clearance                |     | $\checkmark$ |          |
| Independent hydraulic drive         |     | $\checkmark$ |          |
| Colour-coded quick couplers         |     | $\checkmark$ |          |
| Adjustment lever spread control     |     | ✓            |          |
| Grid pattern spread                 |     | ✓            |          |
| Slow moving vehicle decal           |     | $\checkmark$ |          |
| Trackless yellow finish             |     | $\checkmark$ |          |
| Single agitator                     |     | <b>√</b>     |          |
| Triple agitator                     |     |              | <b>√</b> |
| Hopper tail light kit               |     |              | <b>√</b> |

| MODEL               | <b>LENGTH*</b> | WIDTH*    | <b>HEIGHT*</b> | <b>WEIGHT*</b> |
|---------------------|----------------|-----------|----------------|----------------|
| Rear Mount Sidewalk | 31"            | 43"       | 31"            | 630 lbs        |
| Spreader            | (787 mm)       | (1092 mm) | (787 mm)       | (285 kg)       |