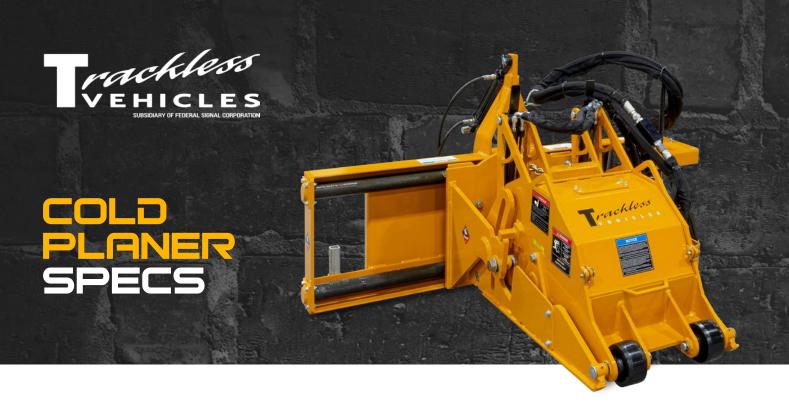

| FEATURES                                                                                                                         | STANDARD     | OPTIONAL     |
|----------------------------------------------------------------------------------------------------------------------------------|--------------|--------------|
| Planing width 16" (406 mm)                                                                                                       | $\checkmark$ |              |
| Planing depth 0 to 6" (0 to 152 mm)                                                                                              | $\checkmark$ |              |
| 50 picks on asphalt drum, 160 picks on concrete drum                                                                             | $\checkmark$ |              |
| Hydraulic controlled manoeuvrability:<br>- Tilt: ± 19°<br>- Depth: 0 to 6" (0 to 152 mm)<br>- Side Shift: 0 to 22" (0 to 559 mm) | $\checkmark$ |              |
| Double reduction planetary drive                                                                                                 | $\checkmark$ |              |
| Drum torque 25,000 in/lbs @2000 psi                                                                                              | $\checkmark$ |              |
| Drum wall thickness 5/8" (15.88 mm)                                                                                              | $\checkmark$ |              |
| Trackless yellow finish                                                                                                          | $\checkmark$ |              |
| Spray nozzle kit for cold planer                                                                                                 |              | $\checkmark$ |

| MODEL       | LENGTH*       | WIDTH*        | <b>HEIGHT*</b> | WEIGHT*           |
|-------------|---------------|---------------|----------------|-------------------|
| Cold Planer | 69" (1752 mm) | 70" (1778 mm) | 45" (1143 mm)  | 1880 lbs (852 kg) |