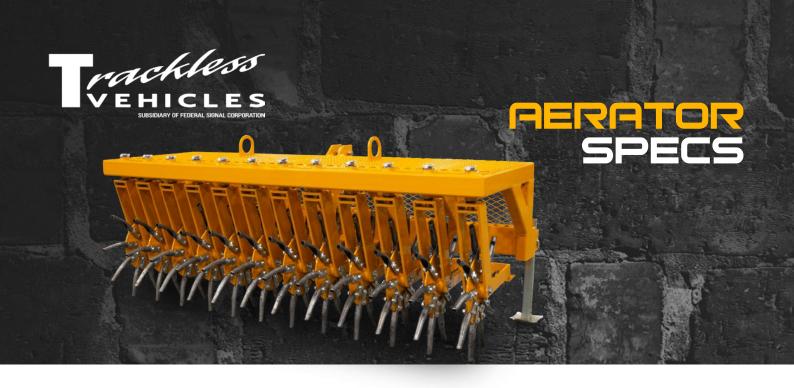

| FEATURES                     | STANDARD     | OPTIONAL |
|------------------------------|--------------|----------|
| Aerating width 72" (1828 mm) | <b>√</b>     |          |
| Aerating depth 3" (76 mm)    | <b>√</b>     |          |
| 12 pivoting tine wheels      | $\checkmark$ |          |
| 120 tines, 3/4" closed type  | <b>✓</b>     |          |
| Aeration pattern 5.5" x 6.5" | <b>✓</b>     |          |
| Trackless yellow finish      | <b>√</b>     |          |

| MODEL   | LENGTH*      | WIDTH*        | <b>HEIGHT*</b> | <b>WEIGHT*</b>   |
|---------|--------------|---------------|----------------|------------------|
| Aerator | 36" (914 mm) | 74" (1879 mm) | 30" (762 mm)   | 950 lbs (430 kg) |